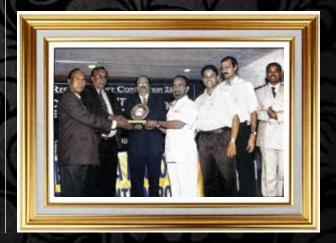

## January, 2004

Cochin Chapter representatives receive A Category Best Chapter Awards during Regional Cost Convention at Madurai. Seen from left: B.V. Ramanamurthy, CCM & Past President; S. Gopalan, SIRC, Chairman, P.D. Esthappanu, SIRC Member; C. Balachandran, Chapter, Vice Chairman; S.K. Satheesh, Jiju Francis and P.S.M. Hameed, SIRC Vice-Chairman.