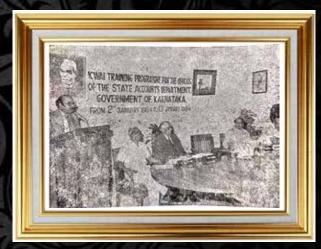

Mother Teresa blessing the gathering at Golden Jubilee inaugural function, others present were Shri Biju Patnaik, Chief Minister of Orissa and V.R. Iyer, Vice President of ICWAI look on.

January, 1984

Shri C. Gopala Reddy, IAS, addressing the gathering at ICWAI Scheme of Training Programme on "Cost Audit and Performance Audit" for the Officers of the State Accounts Department, Government of Karnataka, from 2.1.84 to 13.1.84.