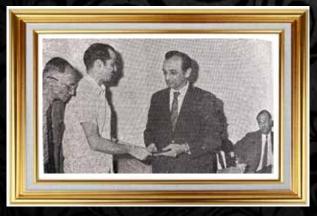

January, 1974

Shri M. Srinivasa Rao handing over the Monograph "Margins & Profits" to the President.

Source: Extracted from the various issues of The Management Accountant Journal