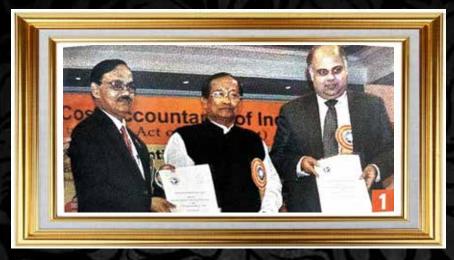

## Down The Memory Lane

January, 2014

CMA S. C Mohanty, President with Shri Surya Narayan Patro, Minister, Revenue and Disaster Management, Odisha and Shri G. Srinivasan, CMD, New India Assurance Co. Ltd. at the MoU signing ceremony on the inaugural day of the 55th National Cost Convention-2014, January-23, 2014.