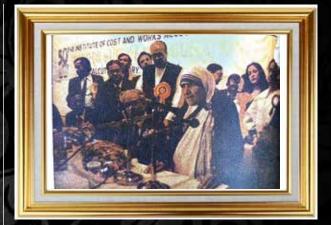

Mother Teresa blessing the gathering at Golden Jubilee inaugural function, others present were Shri Biju Patnaik, Chief Minister of Orissa and V.R. Iyer, Vice President of ICWAI look on.

January, 1984

Shri C. Gopala Reddy, IAS, addressing the gathering at ICWAI Scheme of Training Programme on "Cost Audit and Performance Audit" for the Officers of the State Accounts Department, Government of Karnataka, from 2.1.84 to 13.1.84.