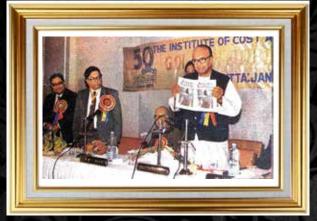

Mother Teresa blessing the gathering at Golden Jubilee inaugural function, others present were Shri Biju Patnaik, Chief Minister of Orissa and V.R. Iyer, Vice President of ICWAI look on.

January, 1984

Shri C. Gopala Reddy, IAS, addressing the gathering at ICWAI Scheme of Training Programme on "Cost Audit and Performance Audit" for the Officers of the State Accounts Department, Government of Karnataka, from 2.1.84 to 13.1.84.