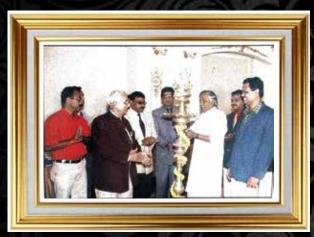

## Down The Memory Lane

January, 1994

Shri Biju Patnaik, Chief Minister of Orissa, is formally releasing The Management Accountant, Official Organ of the ICWAI, at the Golden Jubilee inaugural function. B.D. Bose, President and V.R. Iyer, Vice President of ICWAI look on.